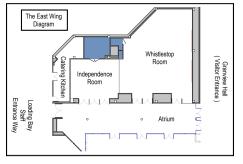

Diagram of the East Wing

## **ROOM DETAILS**

| Pricing: | \$300 for up to 30 people                                                                                |
|----------|----------------------------------------------------------------------------------------------------------|
| · •      | *Part of the "East Wing" conference rooms.  *This room connects with the Whistlestop Room for multi-room |
|          | events or larger events.                                                                                 |