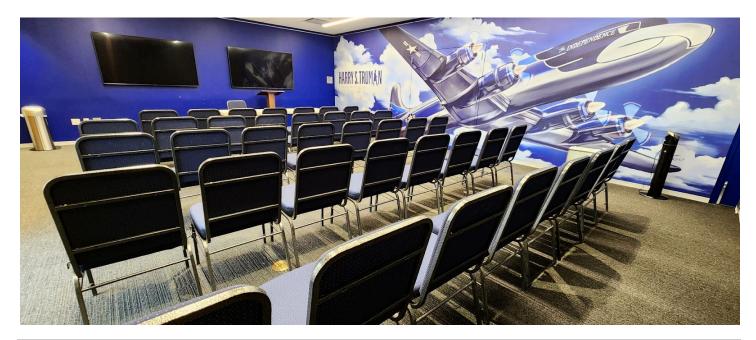

## FACILITY RENTAL

**ROOM DETAILS** 

| Room Name:    | Independence Room                         |
|---------------|-------------------------------------------|
| Room Size:    | 632 square feet<br>29ft x 23ft            |
| Capacity:     | Seated dinner: 36 Standing reception: 150 |
|               | Theater: 50                               |
|               | Boardroom: 24                             |
| A/V Hardware: | 2 TV monitors                             |
|               | 1 HDMI input port                         |
|               | Up to 4 mics                              |
|               |                                           |