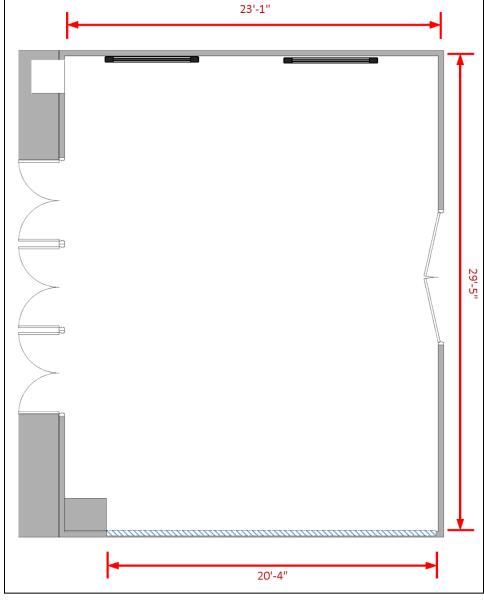

## FACILITY RENTAL

**ROOM DETAILS** 

| Room Name:    | Independence Room                         |
|---------------|-------------------------------------------|
| Room Size:    | 632 square feet<br>29ft x 23ft            |
| Capacity:     | Seated dinner: 36 Standing reception: 150 |
|               | Theater: 50                               |
|               | Boardroom: 24                             |
| A/V Hardware: | 2 TV monitors                             |
|               | 1 HDMI input port                         |
|               | Up to 4 mics                              |
|               |                                           |