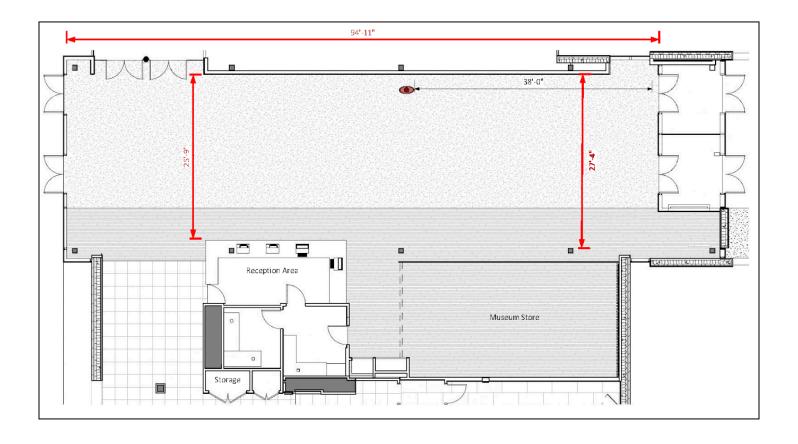

## FACILITY RENTAL

**ROOM DETAILS** 

| Room Name:    | Grandview Hall                                               |
|---------------|--------------------------------------------------------------|
| Room Size:    | 2,500 square feet<br>95ft x 26ft                             |
| Capacity:     | Seated dinner: 130 Standing reception: 250+                  |
|               | Theater: 160+                                                |
| A/V Hardware: | NONE                                                         |
| Pricing:      | \$2,500 for up to 160 people<br>\$1,800 for up to 100 people |
|               |                                                              |