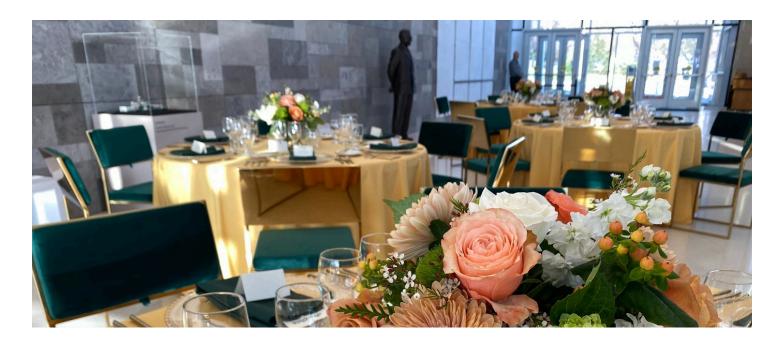

## FACILITY RENTAL

**ROOM DETAILS** 

| Room Name:    | Grandview Hall                                               |
|---------------|--------------------------------------------------------------|
| Room Size:    | 2,500 square feet<br>95ft x 26ft                             |
| Capacity:     | Seated dinner: 130 Standing reception: 250+                  |
|               | Theater: 160+                                                |
| A/V Hardware: | NONE                                                         |
| Pricing:      | \$2,500 for up to 160 people<br>\$1,800 for up to 100 people |
|               |                                                              |