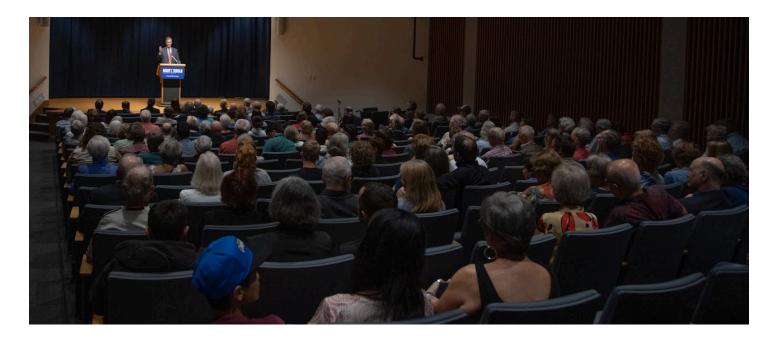

## **FACILITY RENTAL**

**ROOM DETAILS** 

| Room Name:    | The Auditorium                             |
|---------------|--------------------------------------------|
| Stage Size:   | 305 square feet<br>22ft x 13ft             |
| Capacity:     | 245 seated                                 |
| A/V Hardware: | 3 overhead projectors 5 screens options    |
|               | 2 stage cameras                            |
|               | 6 stage lighting combinations Up to 6 mics |
|               | *Access to A/V booth by special request    |
|               |                                            |

## **ROOM DETAILS**

| Pricing:       | \$2,000 for up to 245 people                                                                                                                                  |
|----------------|---------------------------------------------------------------------------------------------------------------------------------------------------------------|
|                | \$1,000 for up to 100 people                                                                                                                                  |
|                |                                                                                                                                                               |
| Special Notes: | *Advance notice required for screenings of videos and films from<br>the Truman Presidential Library & Museum collection.<br>*Green room available by request. |