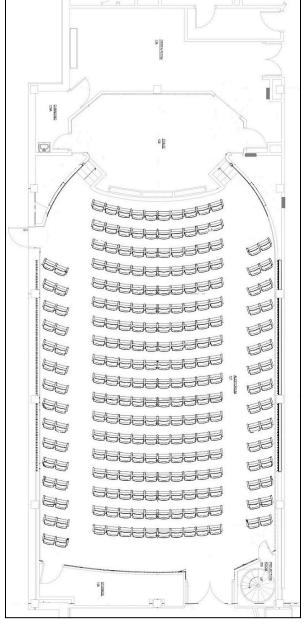

## **FACILITY RENTAL**

**ROOM DETAILS** 

| Room Name:    | The Auditorium                             |
|---------------|--------------------------------------------|
| Stage Size:   | 305 square feet<br>22ft x 13ft             |
| Capacity:     | 245 seated                                 |
| A/V Hardware: | 3 overhead projectors 5 screens options    |
|               | 2 stage cameras                            |
|               | 6 stage lighting combinations Up to 6 mics |
|               | *Access to A/V booth by special request    |
|               |                                            |

## **ROOM DETAILS**

| Pricing:       | \$2,000 for up to 245 people                                                                                                                                  |
|----------------|---------------------------------------------------------------------------------------------------------------------------------------------------------------|
|                | \$1,000 for up to 100 people                                                                                                                                  |
|                |                                                                                                                                                               |
| Special Notes: | *Advance notice required for screenings of videos and films from<br>the Truman Presidential Library & Museum collection.<br>*Green room available by request. |