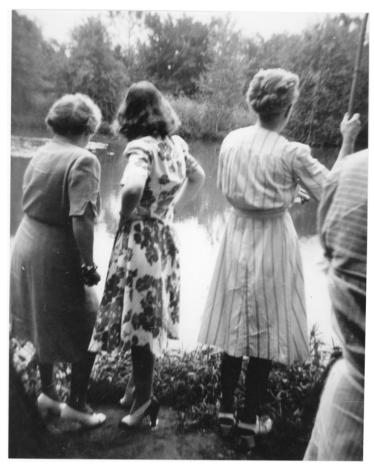

## Bess Truman and Margaret Truman Fish with Bridge Club Members

## Description

Bess Truman (left) and Margaret Truman (second from left) look at the water while participating in a fishing outing at A. J. Stephens' Basswood Hotel in Platte County, Missouri. The individual on the right is unidentified. Bess Truman's bridge club, The Independence Tuesday Bridge Club, was on a retreat to Basswood. [Donor: Stephen Bayliss]

Date(s) June 18, 1946

Accession Number 2020-1246

8x10 inches (21x26 cm) Black & White

Keywords Fishing Clubs

People Pictured Truman, Margaret (Mary Margaret), 1924-2008 Truman, Bess Wallace, 1885-1982

Rights The Library is unaware of any copyright claims to this item; use at your own risk.