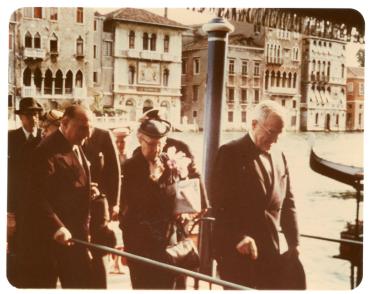

## Description

Former President Harry S. Truman (right) and former First Lady Bess Truman (center) walk across the Grand Canal in Venice, Italy, toward the Gritti Palace Hotel during a European vacation. Others walking with the Trumans are unidentified. [Donor: Clifford Beegle]

**Date(s)** May 29, 1956

Accession Number 2020-1926

4x5 inches (10x13 cm) Color

Keywords Vacations

People Pictured Truman, Bess Wallace, 1885-1982 Truman, Harry S., 1884-1972

**Rights** The Library is unaware of any copyright claims to this item; use at your own risk.