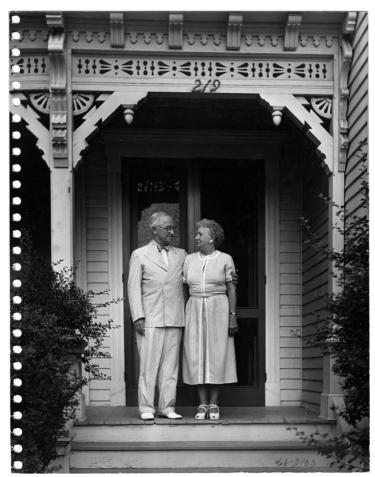

## Description

Former President Harry S. Truman and Bess Truman stand arm-in-arm on the front porch of their home at 219 N. Delaware St., Independence, Missouri. Photograph appears in an album of photos by photographer Bradley Smith for the "Mr. Citizen" project.