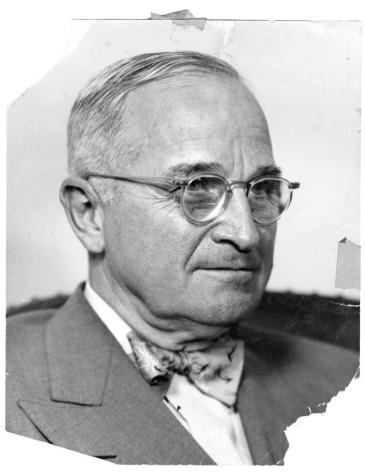

## Harry S. Truman Reference Portrait

**Description** 

Profile portrait of President Harry S. Truman wearing a bowtie. This photo was used as a reference picture for portrait artist Greta Kempton to create her paintings of Truman. The photo is torn and there is tape on the top and right sides where the photograph was moved around to be used as reference.