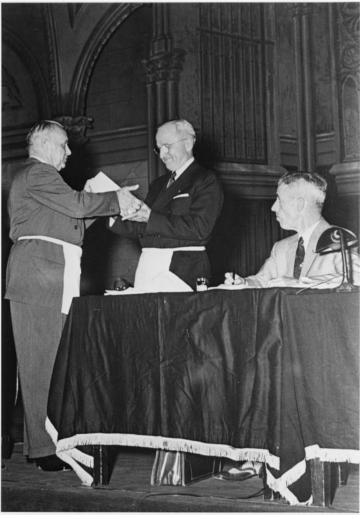

## Harry S. Truman Attends Masonic Ceremony

## **Description**

Harry S. Truman (standing center, wearing apron) takes part in an unidentified Masonic ceremony with two unidentified men.

Date(s)

**Accession Number 2023-1766** 

4x6 inches (10x15 cm) Black & White

Related Collection Kempton, Greta Papers

**Keywords** Freemasonry Rites and ceremonies

People Pictured Truman, Harry S., 1884-1972

Rights The Library is unaware of any copyright claims to this item; use at your own risk.