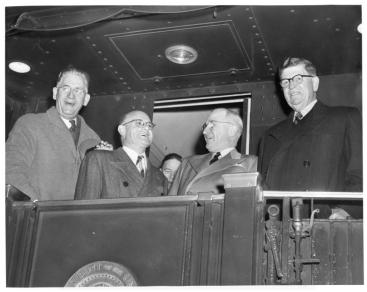

## **Description**

President Harry S. Truman shares a laugh with others on the rear platform of a train on an unknown occasion. Left to right: Unidentified man, Jacob M. Arvey, unidentified man, President Truman, and Mayor of Chicago Edward Kelly.