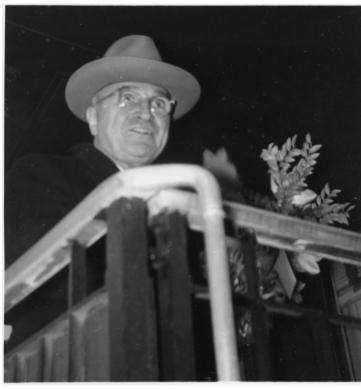

## **President Truman on Rear Platform of Train**

## **Description**

President Harry S. Truman stands on the rear platform of a train after dark. From Post-Presidential Papers, General Correspondence, Per- Perkins.

Date(s)

**Accession Number** 2023-79

4x5 inches (10x13 cm) Black & White