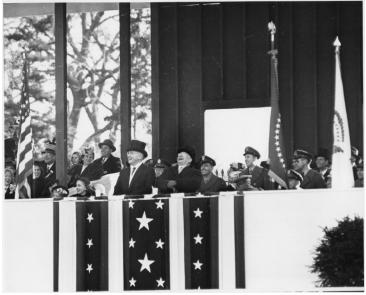

## President Truman and Vice President Barkley at 1949 Presidential Inauguration

## Description

President Harry S. Truman and Vice President Alben W. Barkley in the viewing stand, laughing at a passing float during the Inaugural Parade. First Lady Bess Truman and Margaret Truman are seen in the front row, left. Others are unidentified.

Date(s) January 20, 1949

Accession Number 2020-1782

8x10 inches (21x26 cm)

Related Collection Boyle, Jr., William M. Papers

Keywords Inauguration Day Parades

People PicturedBarkley, Alben William, 1877-1956Truman, Harry S., 1884-1972Truman, Margaret (MaryMargaret), 1924-2008Truman, Bess Wallace, 1885-1982Truman, Margaret (Mary