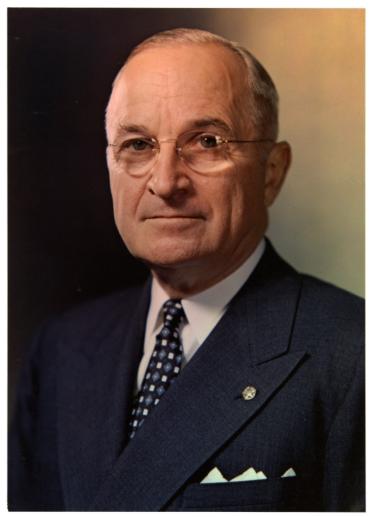

## Description

Formal color head-and-shoulders portrait of President Harry S. Truman, wearing a blue tie with diamonds and squares, his Masonic pin, and a plain white pocket square. See 97-2011 for a black and white version.