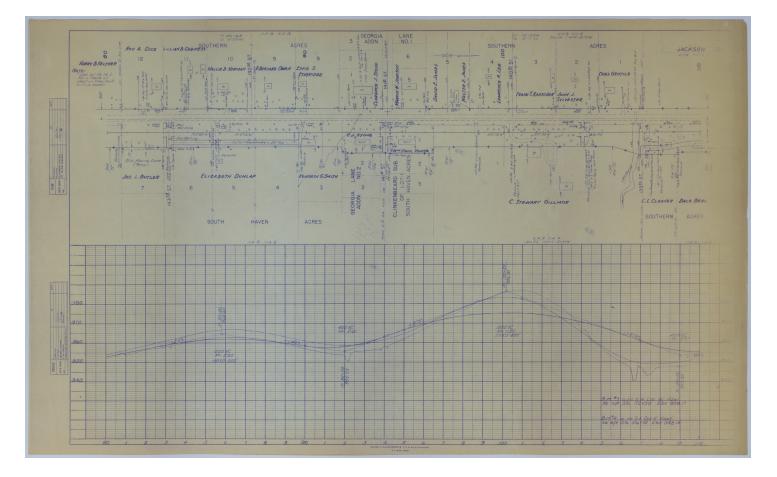

# Accession Number M134 Description

A State Highway Commission of Missouri plan of changes to U.S. Route 71 near the Harry S. Truman Farm plot in Grandview, Missouri. This plan includes the names of property owners and the details for easement on these properties.

## Date(s)

Cartographer State Highway Commission of Missouri. Keywords <u>Roads Presidential residences</u> Photo Color Color Physical Size 22 X 36 1/2 inches