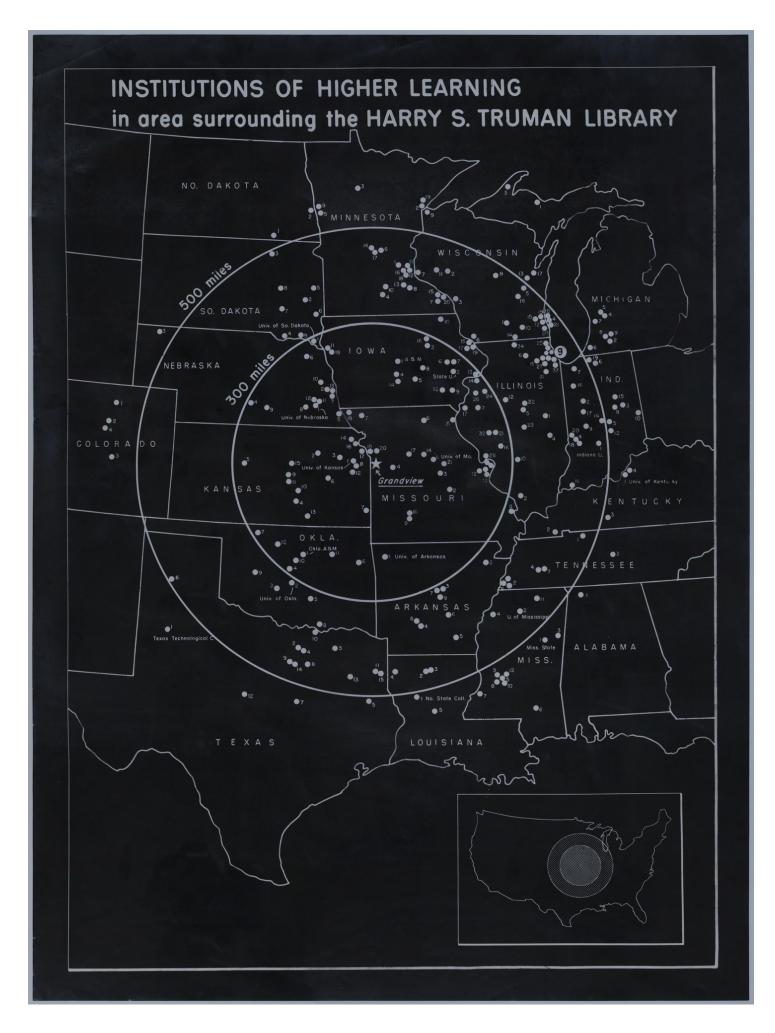

## Accession Number M85-01 Description

A map that shows the institutions of higher learning within a 500 plus mile radius of the proposed Harry S. Truman Library in Grandview, Missouri. An inset of the United States highlights the area covered on the larger map.