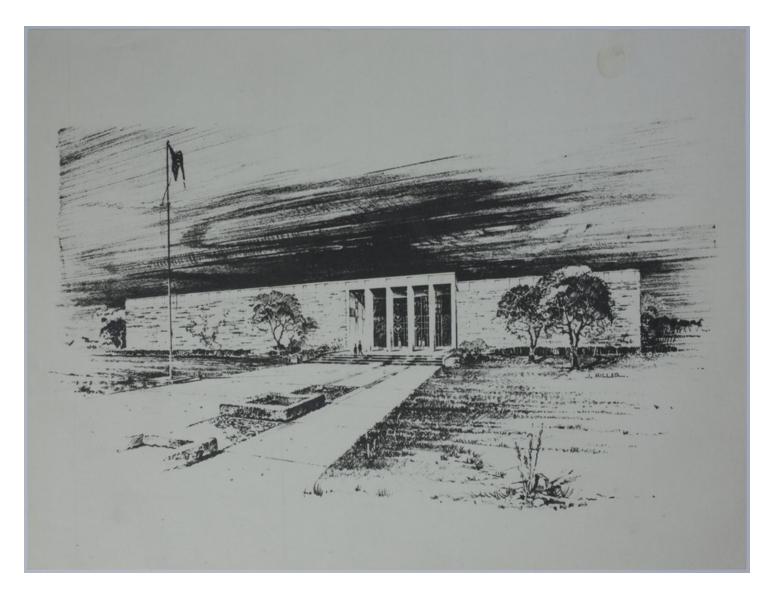

## **Accession Number** M48 **Description**

A print of the proposed front entrance of the Harry S. Truman Library.

Date(s)

Cartographer J. Miller

**Keywords** Presidential libraries

**Photo Color** Color

Physical Size 8 1/4 X 11 inches