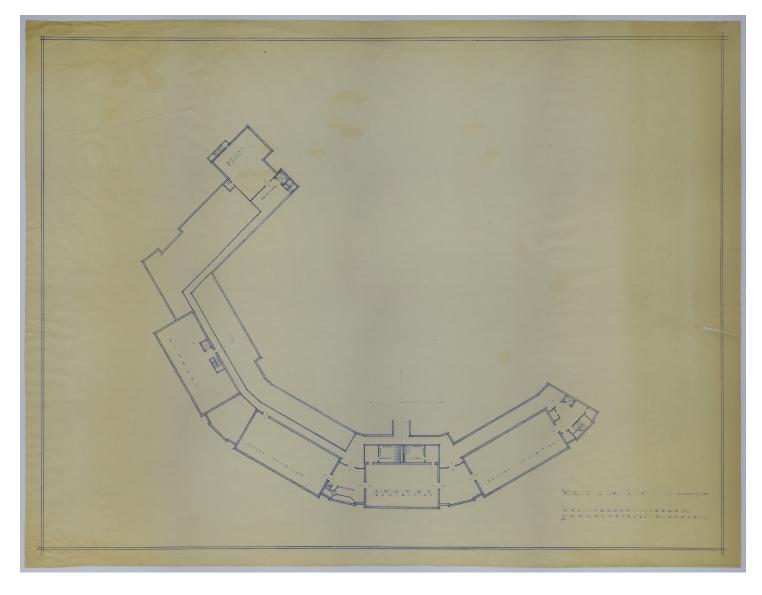

## Accession Number M24 Description

A print of the proposed basement of the Harry S. Truman Library.

Date(s) Keywords <u>Presidential libraries</u> Photo Color Color Physical Size 30 X 39 1/2 inches

Related Collection (Plain) Harry S. Truman Library, Inc. Records Restrictions Unrestricted Scale 1/16 inch = 1 foot TIF Identifier M24.tif