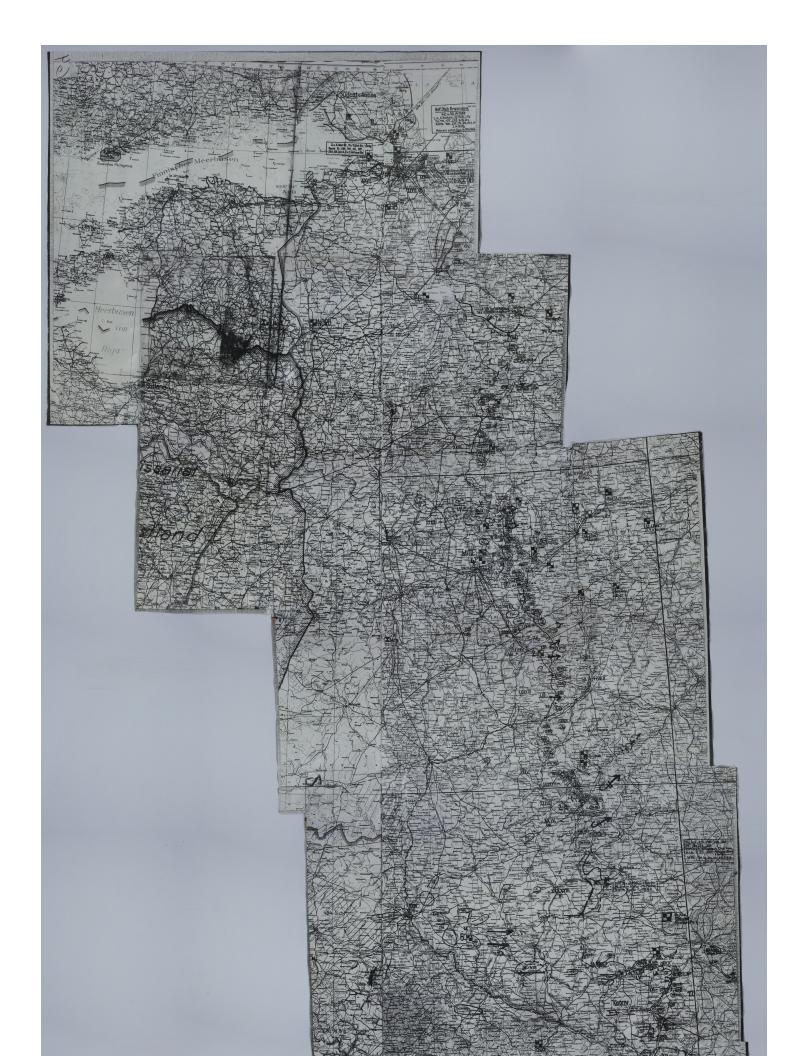

## Accession Number M1156 Description

A photocopy of a German situation map of the Eastern front. The map is annotated to show boundary lines, front lines, the positions and headquarters of German and Soviet units, and other details. Handwriting at the top right of the map reads: "Ex 1577, Cross Exam, Adm." Five photocopies have been aligned and taped together to form this irregular map. As a result, not all areas are aligned perfectly. Handwritten on the back of each photocopy is the number 64.

Date(s) Keywords World War, 1939-1945 Photo Color Color Physical Size 74 X 38 inches

Related Collection (Plain) Thirty-Fifth Division Association Records Restrictions Undetermined TIF Identifier M1156.tif