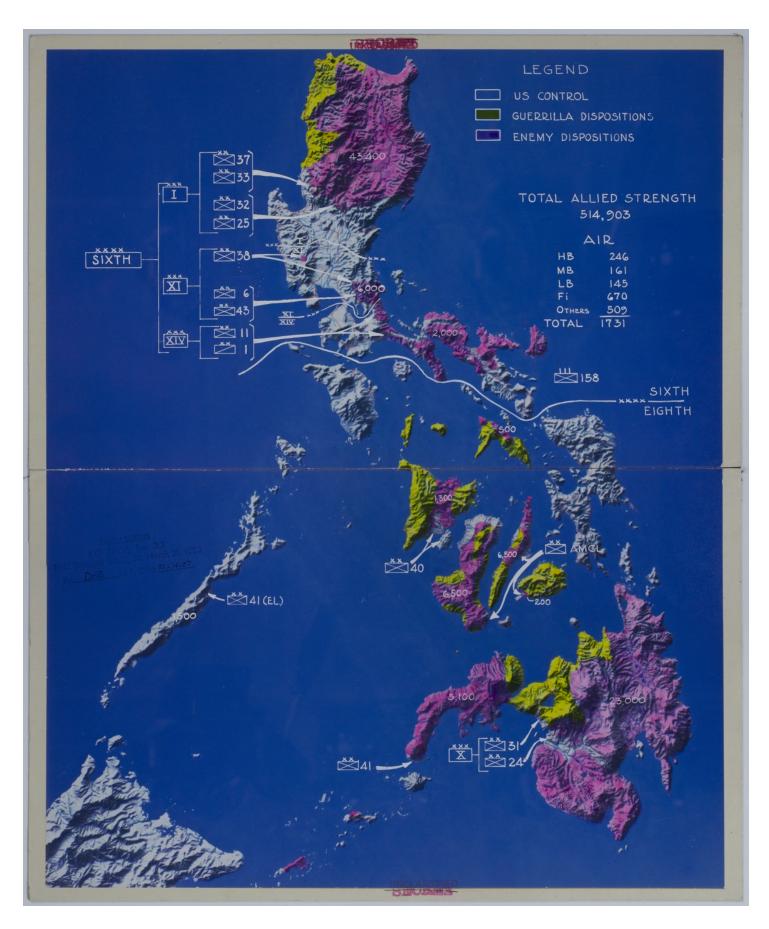

**Accession Number** M93 **Description** 

An American map of the Philippine Islands showing the location and number of Allied, Guerrilla, and Enemy forces. Handwriting on the back reads: "640/A."

Date(s)