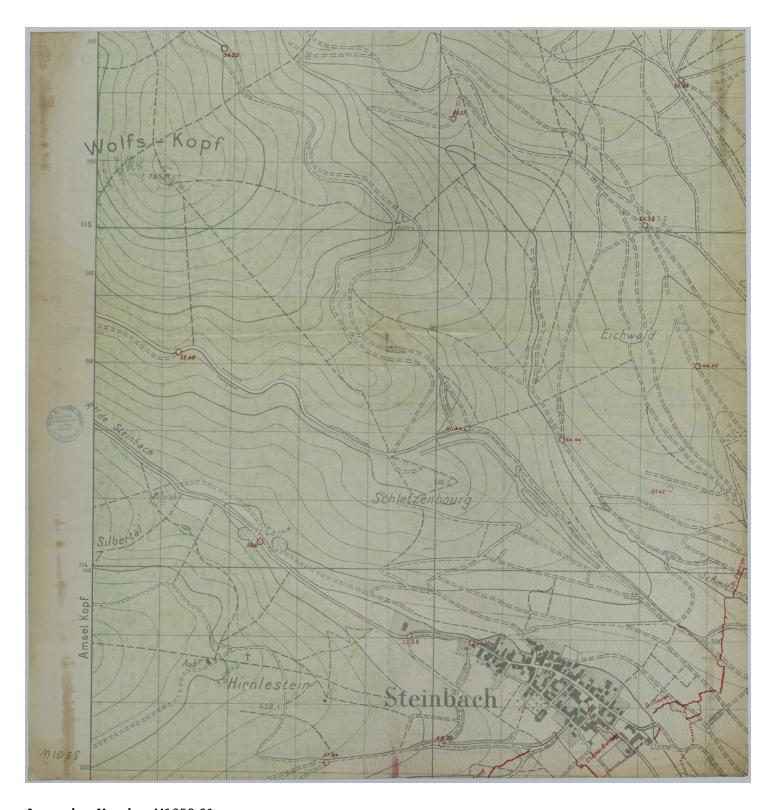

## **Accession Number** M1058-01 **Description**

A portion of a map covering the area north of Steinbach, Germany. Red overprinting at the bottom of the map shows trench systems. This map is located on the back of M1058.