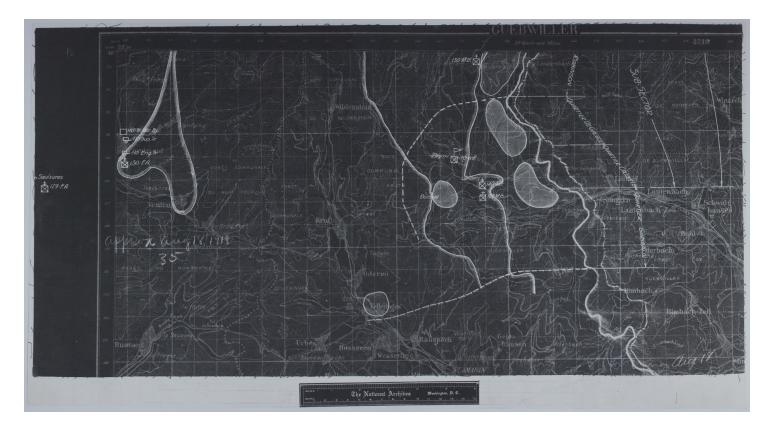

## **Accession Number** M1120 **Description**

A photocopy of a French map that is annotated to show the positions of 35th Division units on approximately August 18, 1918.