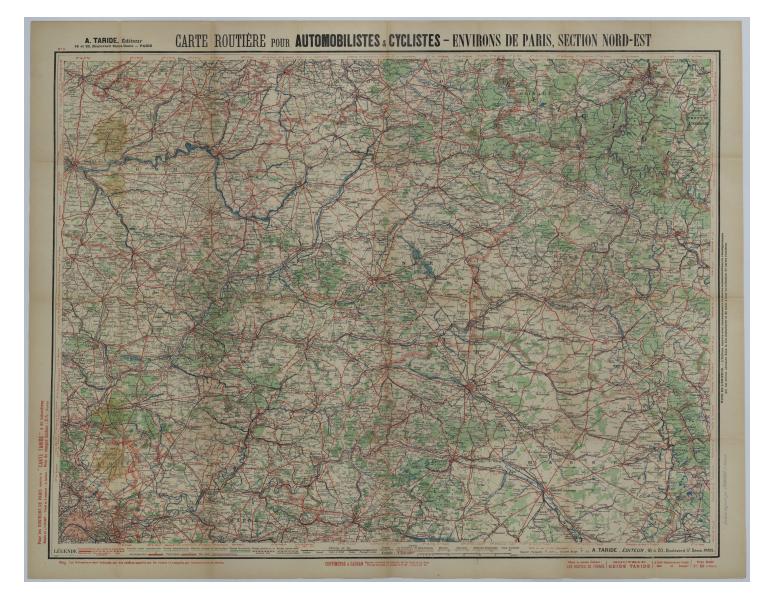

# **Accession Number** M1927 **Description**

A French map titled "Carte Routiere pour Automobilistes & Cyclistes--Environs de Paris, Section Nord-Est." The map, numbered 3 in a series, shows roads, railways, rivers, canals, and other transportation routes in France, Belgium, and Luxembourg. Donated by L.M. Ashlock.

#### Date(s)

**Cartographer** A. Taride.

Keywords World War, 1914-1918

Photo Color Color

Physical Size 36 X 28 inches

## **Related Collection (Plain)**

Thirty-Fifth Division Association Records **Restrictions** Unrestricted

**Scale** 1:250,000

TIF Identifier M1927.tif