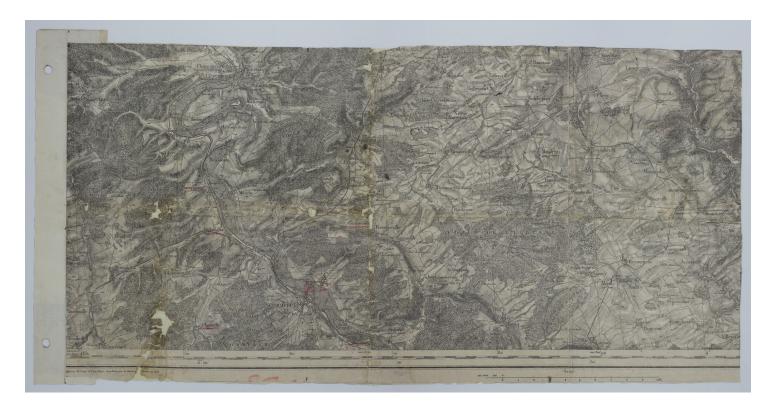

## **Accession Number** M1916 **Description**

Fragment of a French map that is annotated to highlight the 35th Division headquarters in Commercy and the towns of Sampigny, Vadonville, Chonville, and Girauvoisin. Notes on the back read: "Vadonville-Commercy-St. Mihiel-Seicheprey," "Hachured," and "1/80,000." Donated by Ward L. Schrantz.

## Date(s)

Cartographer Depot de la Guerre.
Keywords World War, 1914-1918
Photo Color Color

Physical Size 22 X 10 1/2 inches

## **Related Collection (Plain)**

Thirty-Fifth Division Association Records
Restrictions Unrestricted
Scale 1:80,000, I kilometer = 1/2 inch
TIF Identifier M1916.tif