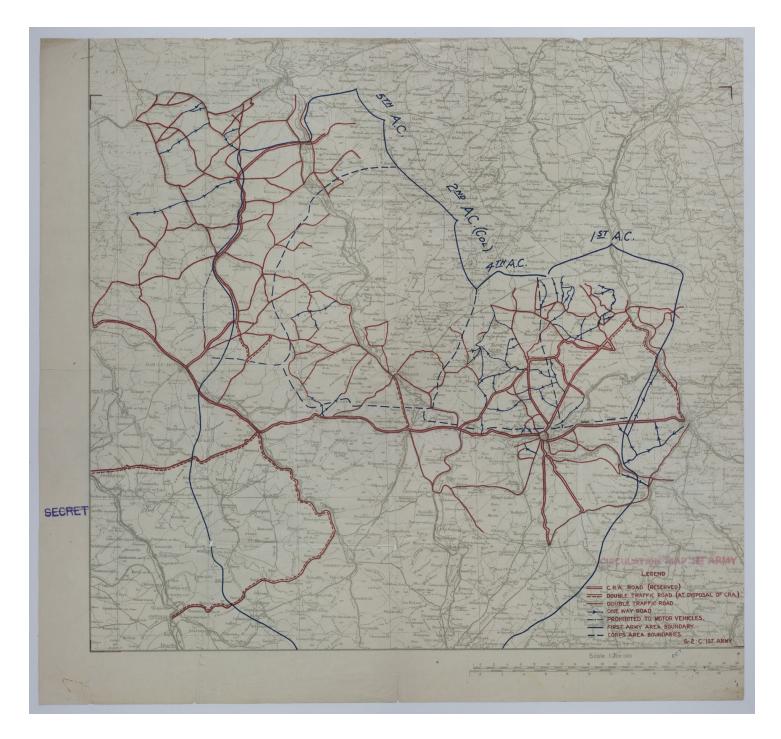

## **Accession Number** M1017 **Description**

Circulation map, 1st Army. Shows the area from Verdun to Toul and Nancy. The annotations show road usage and boundaries.