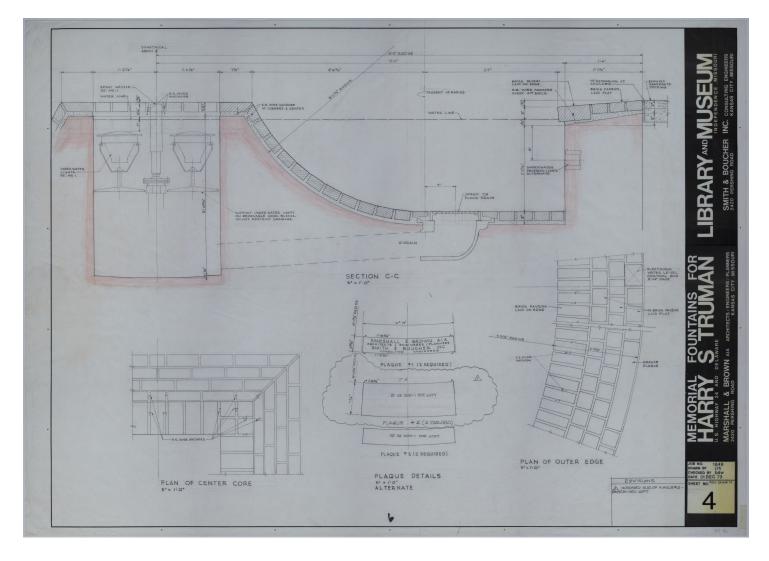

# **Accession Number** M75 **Description**

Four drawings of the proposed "Memorial Fountains" at the Harry S. Truman Library. The longitudinal section drawing, titled "Section C-C," shows dimensions, material to be used, and the locations of underwater lights, drains, brick pavers, etc. The overhead drawing, titled "Plan of Center Core," shows the locations of S.S. wire anchors. The other overhead drawing, titled "Plan of Outer Edge," shows dimensions and the locations of S.S. wire anchors, brick pavers, water level control boxes, and plaques. The drawing, titled "Plaque Details: Alternate," shows dimensions and refers to sheet number 500-1 [M71] for more information. Labeled sheet number 4, the drawings have several areas filled in with colored pencil while other areas have been erased during revision.