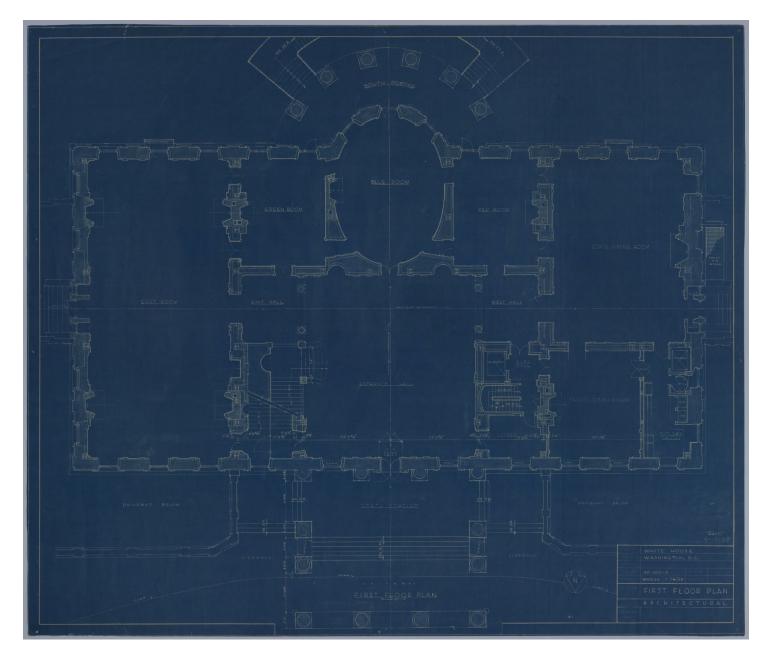

# Accession Number M84 Description

A blue print of the White House first floor. The floor plan, labeled project number 49-100-8, was drawn prior to the White House reconstruction.

## Date(s)

September 16, 1949 Cartographer Drawn by Wheeler. Approved by Lorenzo Simmons Winslow, White House Architect, September 19, 1949. Keywords <u>Presidential residences</u> Photo Color Color Physical Size 20 1/2 X 24 inches

Related Collection (Plain) Miscellaneous Historical Documents Collection Restrictions Unrestricted Scale 1/8 inch = 1 foot