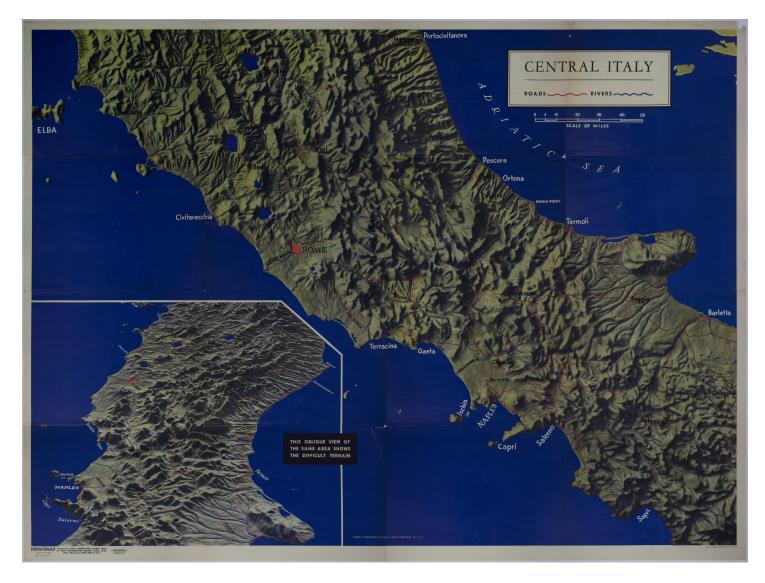

## Accession Number M1748-01 Description

The American map titled "Central Italy" shows relief, roads, rivers, and other details. The inset shows an oblique view of the same area. This map is located on the back of M1748.

### Date(s)

February 14, 1944

**Cartographer** Army Orientation Course, Army Information Branch, Morale Services Division, Army Service Forces, War Department. Model prepared in the Research and Analysis Branch of the Office of Strategic Services.

# **Related Collection (Plain)**

Thirty-Fifth Division Association Records **Restrictions** Unrestricted **Scale** 7 inches = 50 miles. Inset: None **TIF Identifier** M1748-01.tif