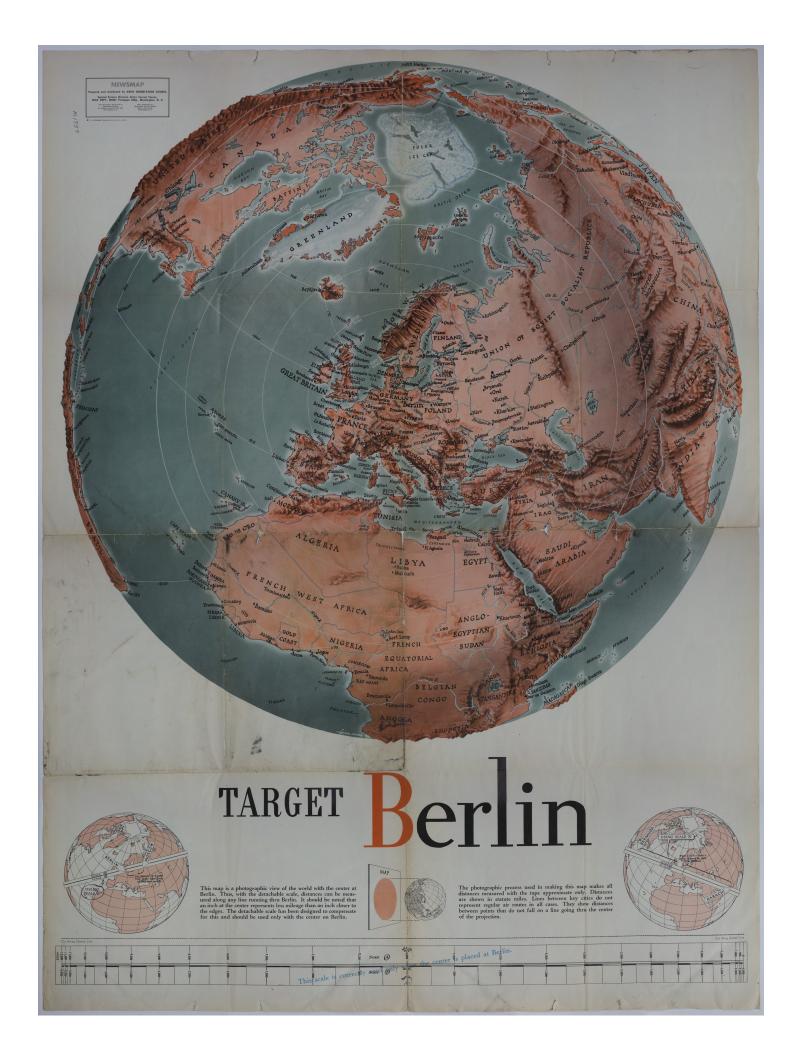

#### **Description**

An American map titled "Target Berlin." The map presents a top view of the world with Berlin at the center. The variation of scale is explained at the bottom. This map is located on the back of M1737.

#### Date(s)

October 25, 1943

Cartographer Army Orientation Course, Special Service Division, Army Service Forces, War Department.

Keywords World War, 1939-1945

Photo Color Color

Physical Size 47 X 35 inches

#### **Related Collection (Plain)**

Thirty-Fifth Division Association Records
Restrictions Unrestricted
Scale Varies
TIF Identifier M1737-01.tif