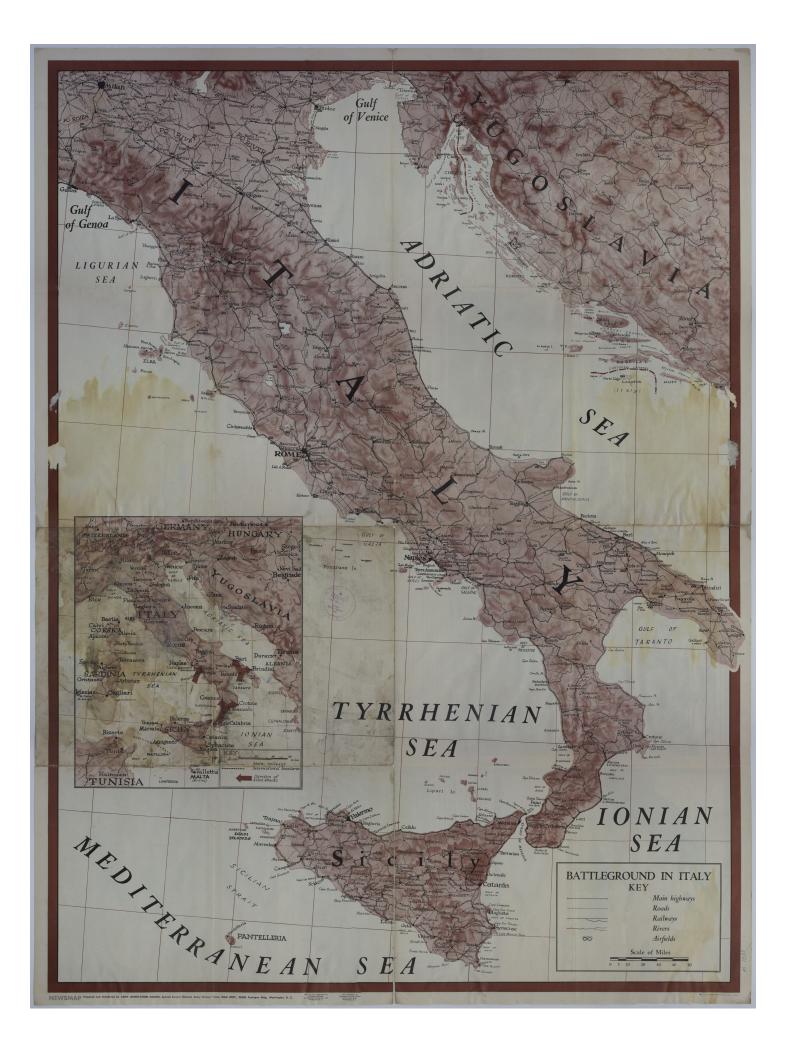

## **Description**

An American map titled "Battleground in Italy." The map shows main highways, roads, railways, rivers, airfields, and other details. The inset shows main railways, international boundaries, and the direction of Allied attack. This map is located on the back of M1733.

#### Date(s)

September 20, 1943

Cartographer Army Orientation Course, Special Service Division Army Service Forces, War Department.

Keywords World War, 1939-1945

Photo Color Color

Physical Size 47 X 35 inches

## **Related Collection (Plain)**

Thirty-Fifth Division Association Records

**Restrictions** Unrestricted

Scale 4 inches = 50 miles. Inset: 2 1/2 inches = 150 miles

TIF Identifier M1733-01.tif