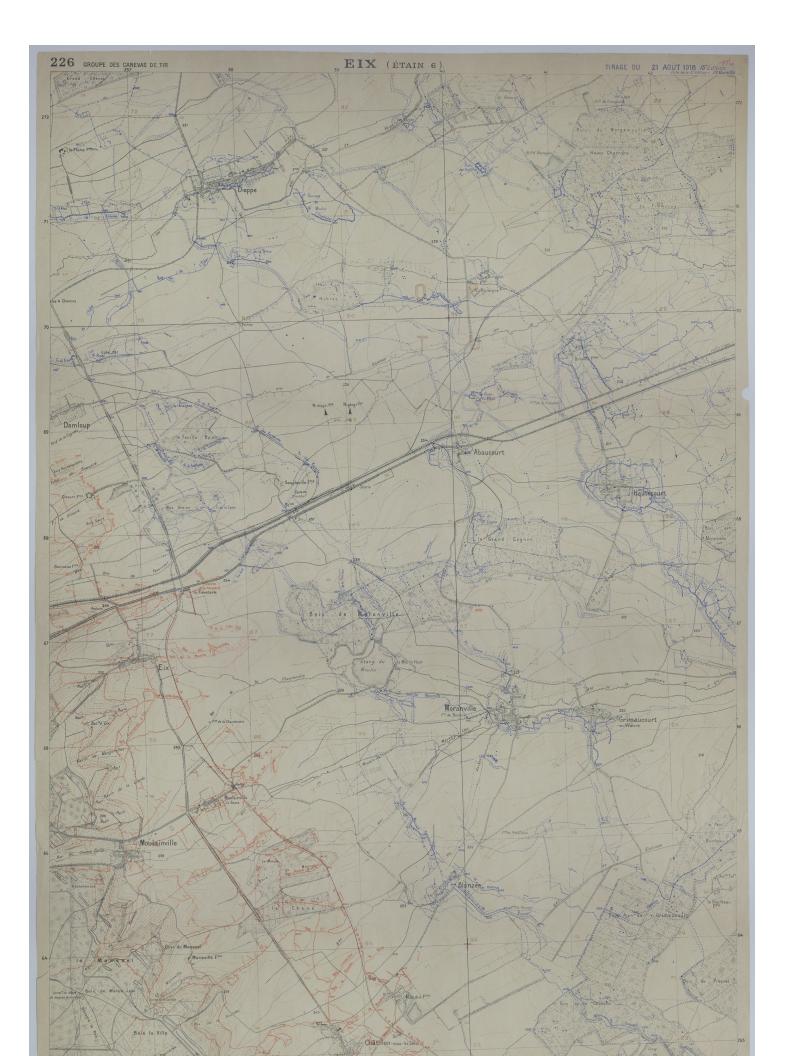

## Accession Number M590 Description

A French map titled "EIX (Etain 6)." The map, numbered 226 in a series, shows trench systems and battery activity.

Date(s) August 21, 1918 Cartographer Groupe des Canevas de Tir. Keywords <u>World War, 1914-1918</u> Photo Color Color Physical Size 41 X 27 inches