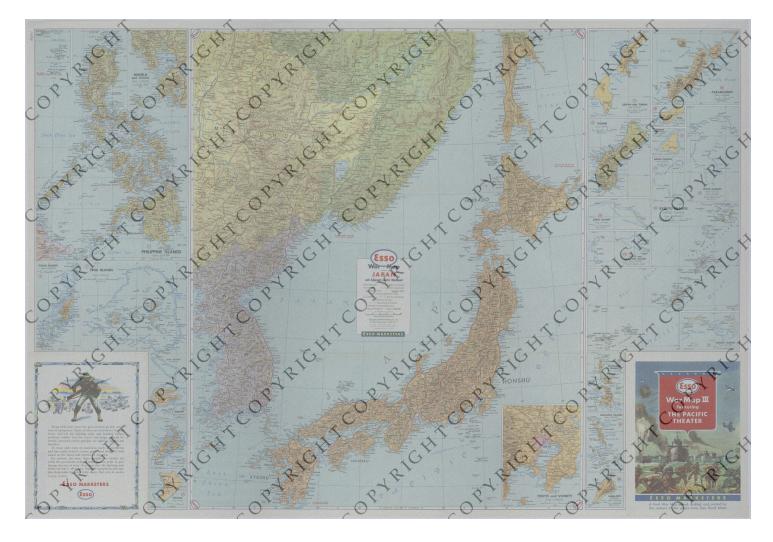

# **Accession Number** M1453 **Description**

An American map titled "Esso War Map III featuring the Pacific Theater." The map and insets of Japan, adjacent mainlands, the Philippines, and Pacific islands show transportation routes, boundaries, relief, reefs, marshes, swamps, and other details.

#### Date(s)

ca.

September, 1944

**Cartographer** Copyright, General Drafting Company Inc., New York, New York. Esso Marketers.

Keywords World War, 1939-1945

**Photo Color** Color

Physical Size 23 X 33 inches

## **Related Collection (Plain)**

Thirty-Fifth Division Association Records

**Restrictions** Restricted

Scale 1:3,900,000. Insets: Various

TIF Identifier M1453.tif