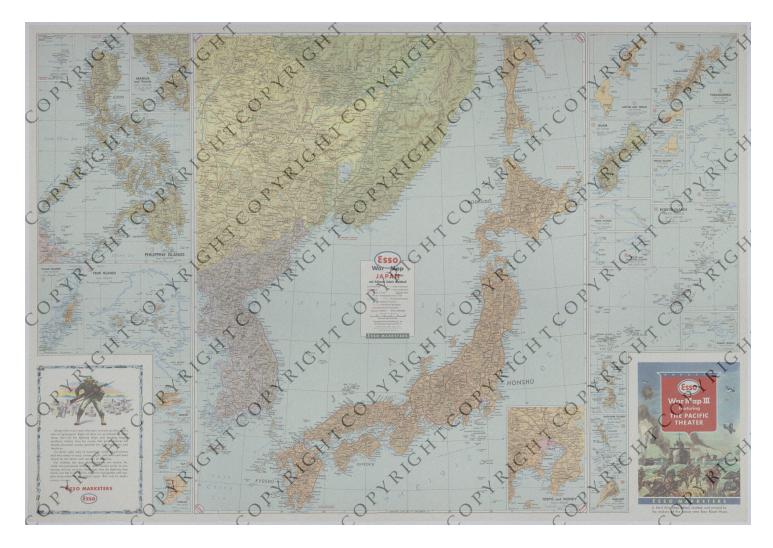

# **Accession Number** M867 **Description**

An American map titled "Esso War Map III featuring the Pacific Theater." The map and insets of Japan, adjacent mainlands, the Philippines, and Pacific islands show transportation routes, boundaries, relief, reefs, marshes, swamps, and other details.

#### Date(s)

ca.

September, 1944

Cartographer Copyright, General Drafting Company, Inc., New York, New York. Esso Marketers.

Keywords World War, 1939-1945

Photo Color Color

Physical Size 23 X 33 inches

### **Related Collection (Plain)**

Thirty-Fifth Division Association Records

**Restrictions** Restricted

Scale 1:3,900,000. Multiple insets: Various

TIF Identifier M867.tif