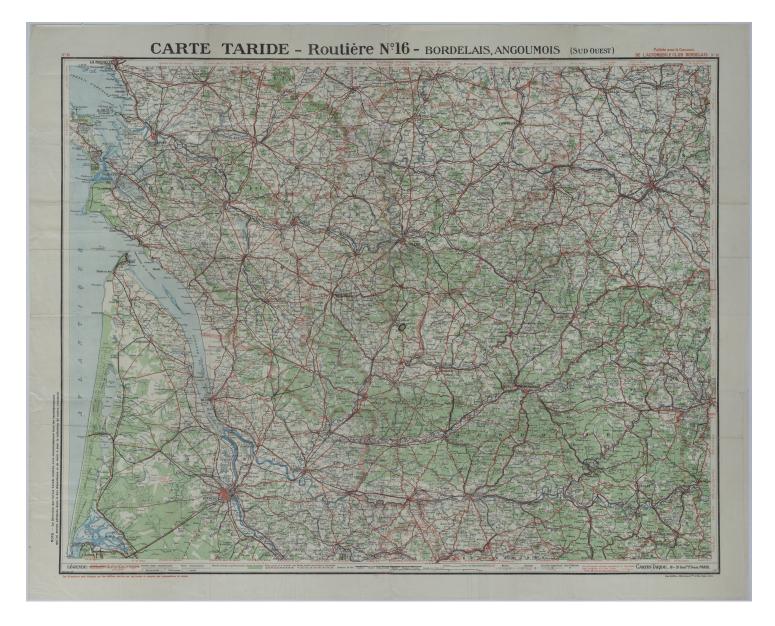

## **Accession Number** M940 **Description**

A French map titled "Carte Taride-Routiere No. 16-Bordelais, Angoumois (Sud Ouest)." The map shows transportation routes throughout southwest France. Annotations, in black ink, highlight Juignac, Tayac, and Angouleme.

## Date(s)

ca.

January, 1926

**Cartographer** Cartes Taride.

**Keywords** World War, 1914-1918

Photo Color Color

**Physical Size** 31 1/2 X 39 1/4 inches

## **Related Collection (Plain)**

Thirty-Fifth Division Association Records
Restrictions Undetermined
Scale 1:250,000
TIF Identifier M940.tif