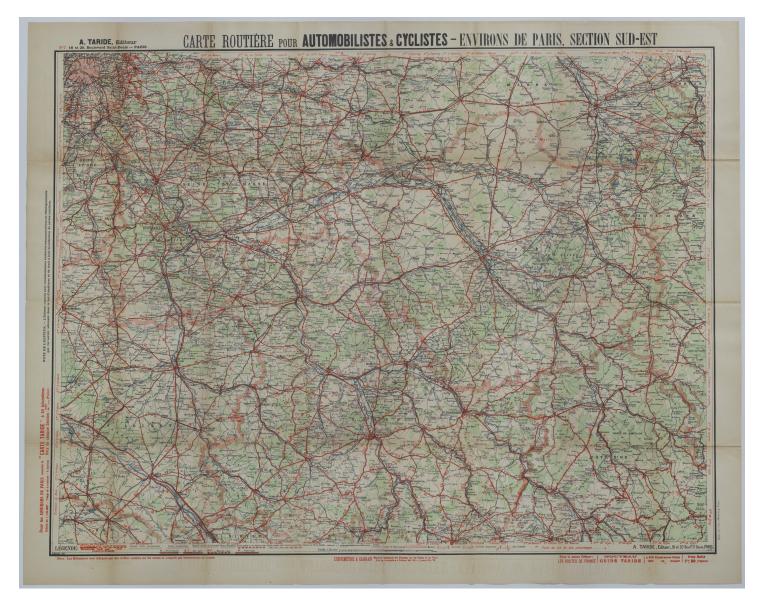

# Accession Number M1929 Description

A French map titled "Carte Routiere pour Automobilistes & Cyclistes--Environs de Paris, Section Sud-Est." The map, numbered 7 in a series, shows roads, railways, rivers, canals, and other transportation routes in France. Donated by L.M. Ashlock.

## Date(s)

ca. October, 1918 **Cartographer** A. Taride. **Keywords** <u>World War, 1914-1918</u> **Photo Color** Color **Physical Size** 36 X 28 1/4 inches

# Related Collection (Plain)

Thirty-Fifth Division Association Records **Restrictions** Unrestricted **Scale** 1:250,000 **TIF Identifier** M1929.tif