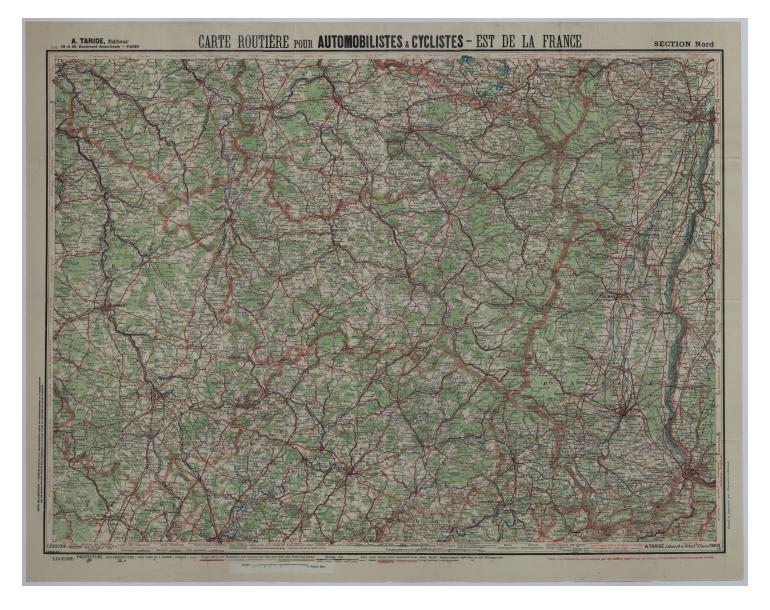

## **Accession Number** M952 **Description**

A French map titled "Carte Routiere pour Automobilistes & Cyclistes-Est de la France." The map, numbered 6 in a series, details the location and condition of automobile and bicycle routes in France, Switzerland, and Germany.

## Date(s)

ca.

August, 1918

**Cartographer** A. Taride, Editeur. **Keywords** <u>World War, 1914-1918</u>

Photo Color Color

Physical Size 28 1/2 X 36 inches

## **Related Collection (Plain)**

Mary Jane Truman Papers
Restrictions Unrestricted
Scale 1:250,000
TIF Identifier M952.tif

This item is in the public domain and can be used freely without further permission.