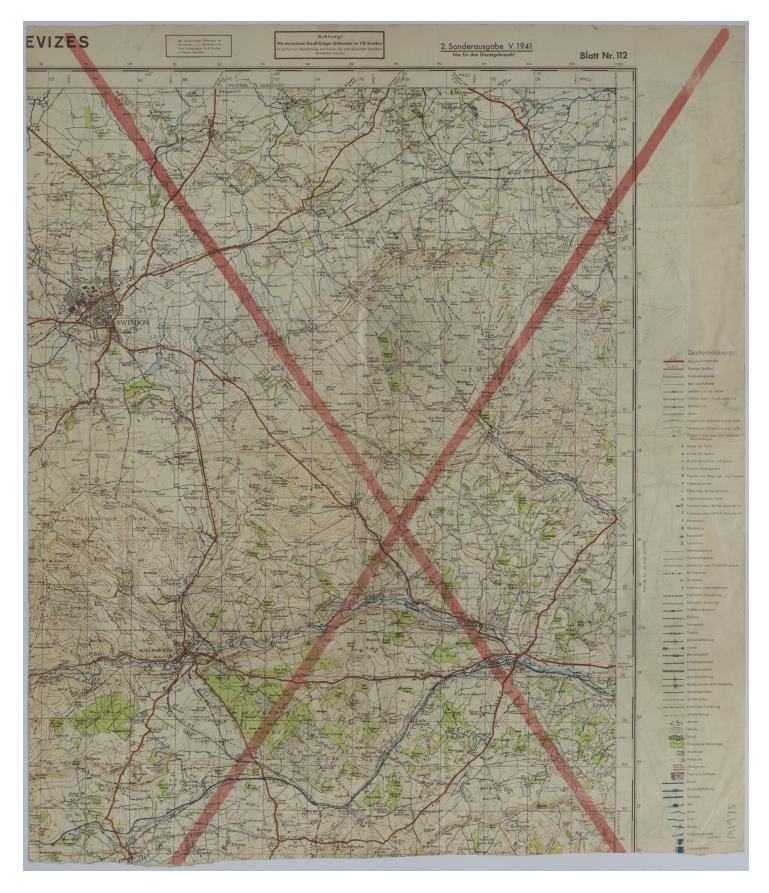

**Accession Number** M1975 **Description** 

A portion of a German map that shows the area near Swindon, England. The map is numbered 112 in a series.

## Date(s)

ca.

1941

Cartographer Hergestellt im Auftrage Gen St d H Abt f Kr Kart u Verm Wes/II.

Keywords World War, 1939-1945

Photo Color Color

**Physical Size** 29 1/4 X 25 1/4 inches

## Note: If you use this image, rights assessment and attribution are your responsibility.

Credit: Hergestellt im Auftrage Gen St d H Abt f Kr Kart u Verm Wes/II.

Courtesy Harry S. Truman Library & Museum, Independence, Missouri.