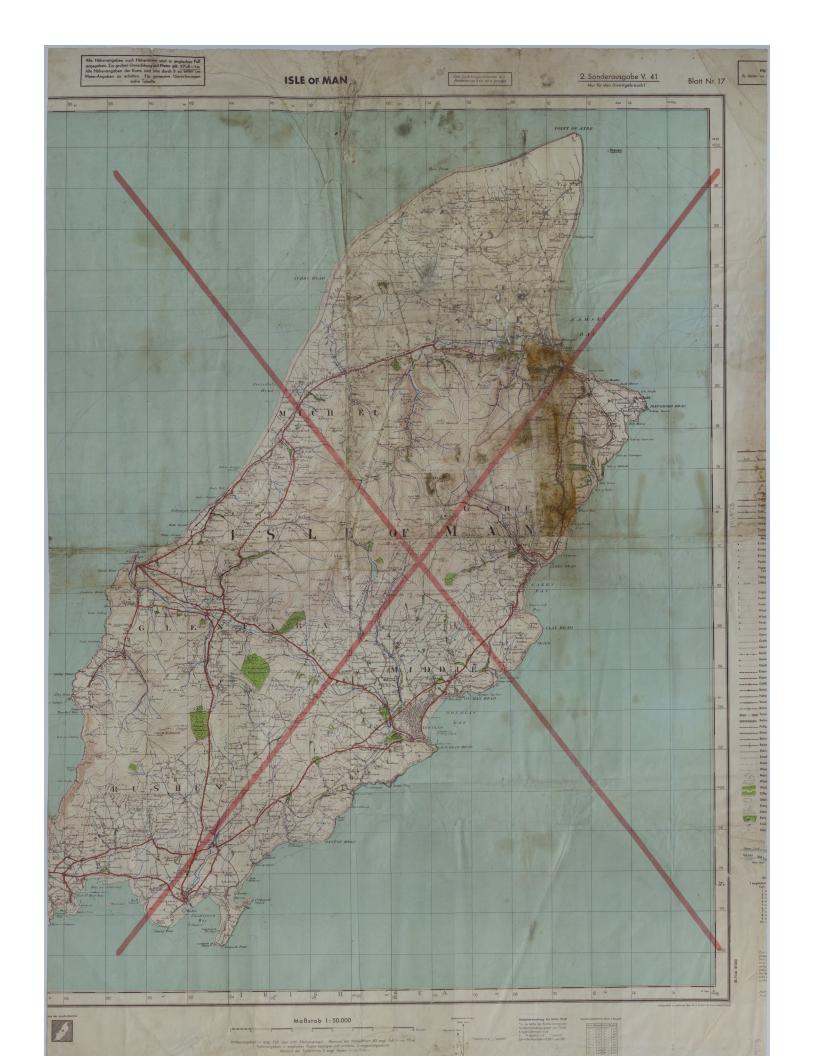

## **Description**

A German map numbered 17 in a series and titled "Isle of Man." Portions of the map have been cut off.

#### Date(s)

ca.

1941

Cartographer Hergestellt im Auftrage Gen St d H Abt f Kr Kart u Verm Wes/II.

Keywords World War, 1939-1945

Photo Color Color

Physical Size 39 1/2 X 27 1/2 inches

### **Related Collection (Plain)**

Thirty-Fifth Division Association Records
Restrictions Undetermined
Scale 1:50,000
TIF Identifier M1973.tif