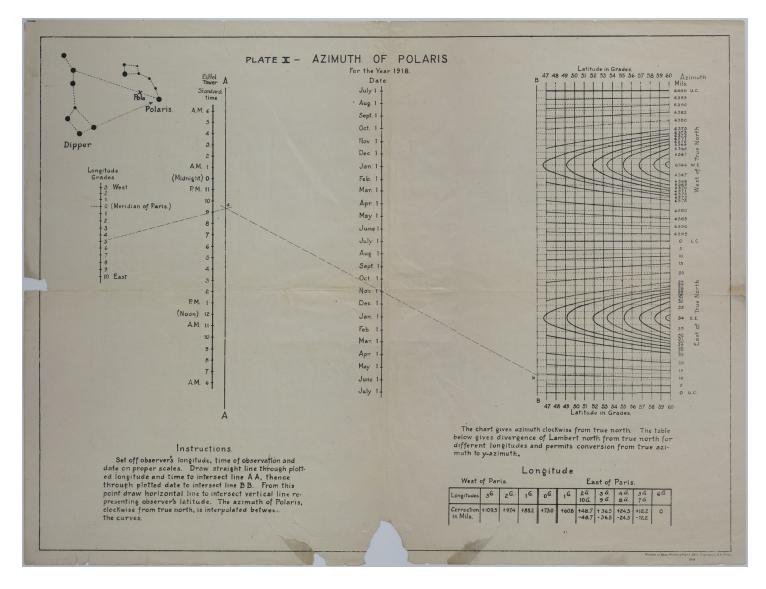

# **Accession Number** M1309 **Description**

A chart titled "Plate X-Azimuth of Polaris."