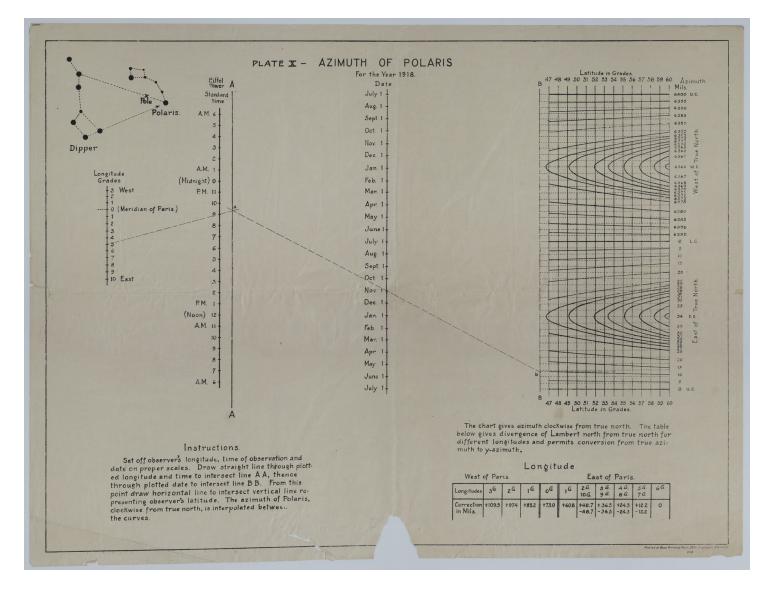

# **Accession Number** M1288 **Description**

A chart titled "Plate X-Azimuth of Polaris."

#### Date(s)

ca.

1918

Cartographer Printed at Base Printing Plant, 29th Engineers, U.S. Army.

Keywords World War, 1914-1918

Photo Color Color

Physical Size 17 X 22 1/2 inches