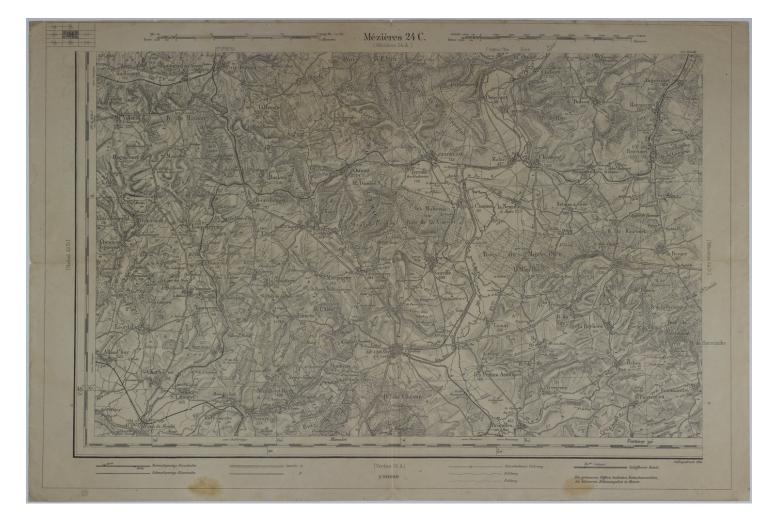

## Accession Number M1003 Description

A German map that is an updated version of a French map. The map, numbered 24C in a series, is of the area around Mezieres.

## Date(s)

ca. 1916 **Cartographer** Karte von Frankreich. **Keywords** <u>World War, 1914-1918</u> **Photo Color** Color **Physical Size** 12 1/2 X 18 1/2 inches

Related Collection (Plain) Thirty-Fifth Division Association Records Restrictions Unrestricted Scale 1:80,000 TIF Identifier M1003.tif