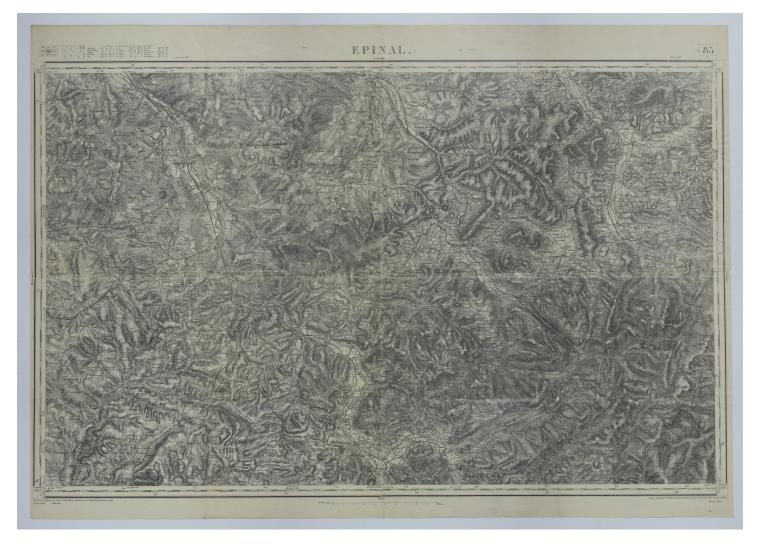

## **Accession Number** M1044-01 **Description**

French map of the area around Epinal. The map is listed as number 85 in the series.

## Date(s)

ca.

1911

**Cartographer** Depot de la Guerre **Keywords** <u>World War, 1914-1918</u>

Photo Color Color

Physical Size 23.5 X 33.5 inches