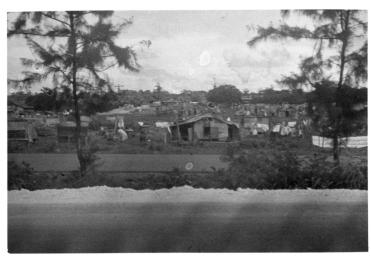

## Description

Written on back: "Camp Churro. Tinian. Native encampment. Dwellings with a few people working at daily tasks." This photo is part of the Irwin R. "Bob" Meismer Photographs Library Collection.