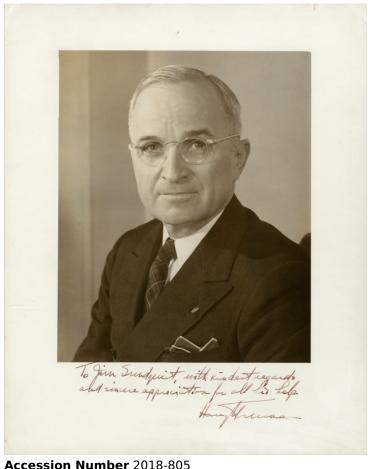

## **Description**

Portrait of Harry S. Truman. Inscribed to James L. Sundquist, "To Jim Sundquist, with kindest regards and sincere appreciation for all his help. Harry Truman."

## Date(s)

ca.

November 1945

Black & White 11x14

Related Collection Sundquist, James L. Papers

**Keywords** Portraits Presidents

HST Keywords Truman - Portraits - Official

People Pictured Truman, Harry S., 1884-1972