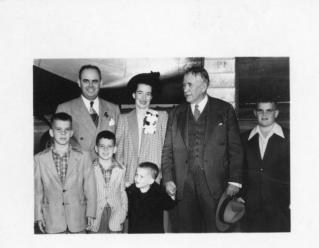

## Vice President Alben W. Barkley With the Leary Family in Joplin, Missouri

## Description

Vice President Alben W. Barkley is shown with the family of Daniel J. Leary on the tarmac at Joplin Municipal Airport in Joplin, Missouri. The other family members are unidentified. Given by the family of Roberta McGowan.

Date(s) ca. October 7, 1950

The family of Daniel J. Leary with Vice-President Alben W. Barkley Joplin, Missouri, 1950