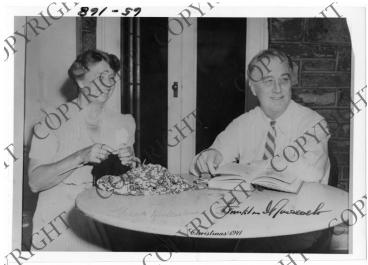

## Description

President Franklin D. Roosevelt (right) and First Lady Eleanor Roosevelt pose for a photograph. This photo was used for their 1941 Christmas card.

## Date(s)

1941

Accession Number 65-168

5x7 inches (13x18 cm) Black & White

Keywords First ladies Presidents

People Pictured Roosevelt, Eleanor, 1884-1962 Roosevelt, Franklin D. (Franklin Delano), 1882-1945