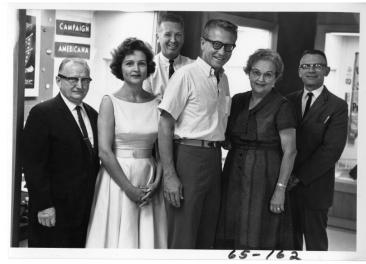

## Description

Betty White Ludden, Allen Ludden, and Tess White pose for a photo during a visit to the Truman Library. From left to right: Truman Library Director Dr. Philip Brooks, Betty White, unidentified man, Allen Ludden, Tess White, Truman Library Curator Milton Perry.