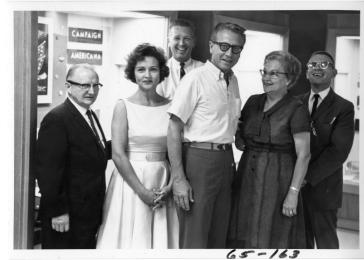

## **Accession Number** 65-163

5x7 inches (13x18 cm) Black & White

**Keywords** Actresses Presidential libraries

People Pictured Brooks, Philip Coolidge, 1906-1977 Perry, Milton F., 1926- White, Betty, 1922-2021

## Description

Betty White Ludden, Allen Ludden, and Tess White pose for a photo during a visit to the Truman Library. From left to right: Truman Library Director Dr. Philip Brooks, Betty White, unidentified man, Allen Ludden, Tess White, Truman Library Curator Milton Perry.

Date(s) August 4, 1964