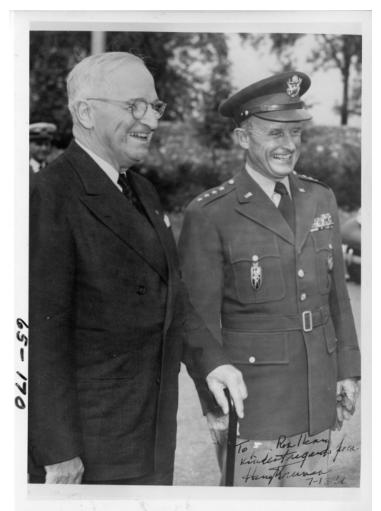

## Former President Harry S. Truman and General R. Henry

## Description

Former President Harry S. Truman (left) poses with General R. Henry. In the lower right corner is an inscription: "To R [illegible] Henry Kindest Regards from Harry S Truman ." Date(s) ca.

1964

Accession Number 65-170-01

5x7 inches (13x18 cm) Black & White

Keywords Armed forces officers Ex-presidents

People Pictured Truman, Harry S., 1884-1972

Rights The Library is unaware of any copyright claims to this item; use at your own risk.