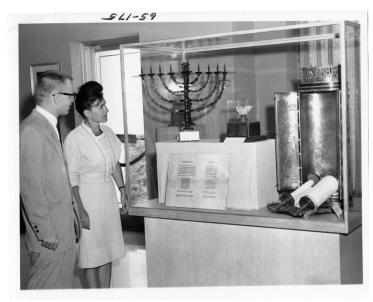

## Miss Feldman with Milton F. Perry at the Israeli Case

## Description

Miss Feldman (right) and Truman Library Curator Milton F. Perry examine the Israeli case at the Harry S. Truman Library.

## Date(s)

August 6, 1964

Accession Number 65-175

8x10 inches (21x26 cm) Black & White

Keywords Presidential libraries

People Pictured Perry, Milton F., 1926-

**Rights** Public Domain - This item is in the public domain and can be used freely without further permission.