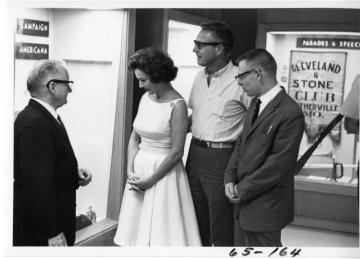

## Description

Allen Ludden and Betty White Ludden visit an exhibit at the Harry S. Truman Library. From left to right: Truman Library Director Dr. Philip Brooks, Betty White, Allen Ludden, Truman Library Curator Milton Perry.