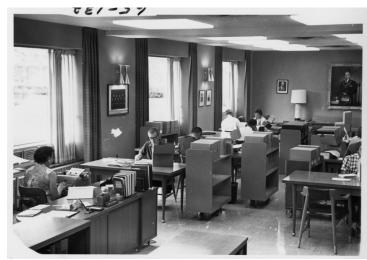

## Description

This is a view of the Research Room at the Harry S. Truman Presidential Library. All people are unidentified. Mr. Truman's Masonic portrait by Greta Kempton hangs on the back wall of the Research Room. Date(s) August 6, 1964

Accession Number 65-132

5x7 inches (13x18 cm) Black & White

Keywords Presidential libraries

Rights Public Domain - This item is in the public domain and can be used freely without further permission.